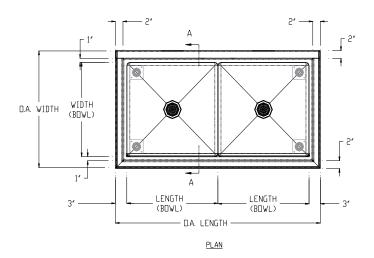

## MODEL#

| TWO COMPARTMENT SINKS W/ NO DRAINBOARD |     |                             |              |             |            |                   |              |
|----------------------------------------|-----|-----------------------------|--------------|-------------|------------|-------------------|--------------|
| M ODEL#                                | QTY | PRODUCT DIMENSIONS (INCHES) |              |             |            |                   | SHIPPING     |
|                                        |     | LENGTH (BOWL)               | WIDTH (BOWL) | O.A. LENGTH | O.A. WIDTH | OVERALL<br>HEIGHT | WEIGHT (LBS) |
| C-2-1618                               |     | 16"                         | 18"          | 38"         | 24"        | 41"               | 90           |
| C-2-1824                               |     | 18"                         | 24"          | 42"         | 30"        | 41"               | 110          |
| C-2-2424                               |     | 24"                         | 24"          | 54"         | 30"        | 41"               | 115          |
| C-2-2030                               |     | 20"                         | 30"          | 46"         | 36"        | 41"               | 140          |

#### **CONSTRUCTION:**

- Fully welded, Seamless, Polished to #4 Finish
- Euro Edge
- S/S Adjustable Bullet Feet
- Crumb Cup Drain 1 1/2" IPS
- 8" On Center Faucet Holes
- Ships with (2) Wall Mount "Z" Clips
- Integral 10" Tall Backsplash