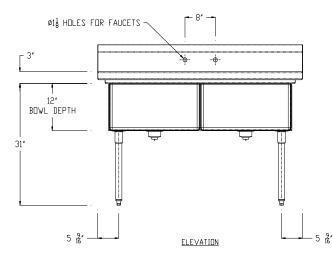

## MODEL#

| TWO COMPARTMENT SINKS W/ NO DRAINBOARD |     |                             |              |             |            |                   |              |
|----------------------------------------|-----|-----------------------------|--------------|-------------|------------|-------------------|--------------|
| M ODEL#                                | QTY | PRODUCT DIMENSIONS (INCHES) |              |             |            |                   | SHIPPING     |
|                                        |     | LENGTH (BOWL)               | WIDTH (BOWL) | O.A. LENGTH | O.A. WIDTH | OVERALL<br>HEIGHT | WEIGHT (LBS) |
| C-2-1618                               |     | 16"                         | 18"          | 38"         | 24"        | 41"               | 90           |
| C-2-1824                               |     | 18"                         | 24"          | 42"         | 30"        | 41"               | 110          |
| C-2-2424                               |     | 24"                         | 24"          | 54"         | 30"        | 41"               | 115          |
| C-2-2030                               |     | 20"                         | 30"          | 46"         | 36"        | 41"               | 140          |

#### **CONSTRUCTION:**

- Fully welded, Seamless, Polished to #4 Finish
- Euro Edge
- S/S Adjustable Bullet Feet
- Crumb Cup Drain 1 1/2" IPS
- 8" On Center Faucet Holes
- Ships with (2) Wall Mount "Z" Clips
- Integral 10" Tall Backsplash