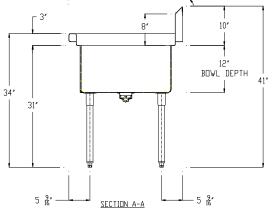

## MODEL#

| TWO COMPARTMENT SINKS W/ NO DRAINBOARD |     |                             |              |             |            |                   |              |
|----------------------------------------|-----|-----------------------------|--------------|-------------|------------|-------------------|--------------|
| M ODEL#                                | QTY | PRODUCT DIMENSIONS (INCHES) |              |             |            |                   | SHIPPING     |
|                                        |     | LENGTH (BOWL)               | WIDTH (BOWL) | O.A. LENGTH | O.A. WIDTH | OVERALL<br>HEIGHT | WEIGHT (LBS) |
| C-2-1618                               |     | 16"                         | 18"          | 38"         | 24"        | 41"               | 90           |
| C-2-1824                               |     | 18"                         | 24"          | 42"         | 30"        | 41"               | 110          |
| C-2-2424                               |     | 24"                         | 24"          | 54"         | 30"        | 41"               | 115          |
| C-2-2030                               |     | 20"                         | 30"          | 46"         | 36"        | 41"               | 140          |

#### **CONSTRUCTION:**

- Fully welded, Seamless, Polished to #4 Finish
- Euro Edge
- S/S Adjustable Bullet Feet
- Crumb Cup Drain 1 1/2" IPS
- 8" On Center Faucet Holes
- Ships with (2) Wall Mount "Z" Clips
- Integral 10" Tall Backsplash