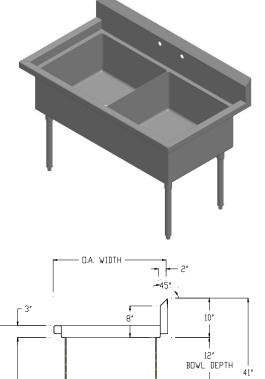

## MODEL#

| TWO COMPARTMENT SINKS W/ NO DRAINBOARD |     |                             |              |             |            |                   |              |
|----------------------------------------|-----|-----------------------------|--------------|-------------|------------|-------------------|--------------|
| M ODEL#                                | QTY | PRODUCT DIMENSIONS (INCHES) |              |             |            |                   | SHIPPING     |
|                                        |     | LENGTH (BOWL)               | WIDTH (BOWL) | O.A. LENGTH | O.A. WIDTH | OVERALL<br>HEIGHT | WEIGHT (LBS) |
| C-2-1618                               |     | 16"                         | 18"          | 38"         | 24"        | 41"               | 90           |
| C-2-1824                               |     | 18"                         | 24"          | 42"         | 30"        | 41"               | 110          |
| C-2-2424                               |     | 24"                         | 24"          | 54"         | 30"        | 41"               | 115          |
| C-2-2030                               |     | 20"                         | 30"          | 46"         | 36"        | 41"               | 140          |

### **SINK SPECIFICATIONS:**

TOP: 16 GA. 300 Series Stainless Steel

SINK BOWLS: 16 GA. 300 Series Stainless Steel

LEGS: 1 5/8" Diameter Stainless Steel Tubing

#### **CONSTRUCTION:**

- Fully welded, Seamless, Polished to #4 Finish
- Euro Edge
- S/S Adjustable Bullet Feet
- Crumb Cup Drain 1 1/2" IPS
- 8" On Center Faucet Holes
- Ships with (2) Wall Mount "Z" Clips
- Integral 10" Tall Backsplash